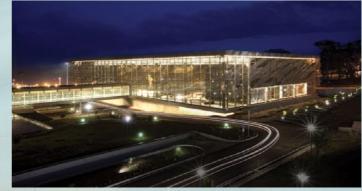

# Aircraft Maintenance Hangar & Auxiliary Facilities Project Stage 1

This is the hangar and auxiliary facilities project of Pegasus Hava Taşımacılığı A.Ş., one of the largest airline companies in Turkey, located in Sabiha Gökçen Airport with a construction area of 37.000 m² and an apron area of 12.000 m². The project includes an aircraft maintenance hangar and auxiliary facilities to serve these areas.

Job : Excavation, Ground Improvement & Rough

Construction Works & Services

**Employer**: Pegasus Hava Taşımacılığı A.Ş.

Location : Sabiha Gökçen Havalimanı

Pendik / İst.

Construction

**Area** : 37.000 m<sup>2</sup>

**Apron Area** : 12.000 m<sup>2</sup> **Start** : MARCH 2025

Delivery: DECEMBER 2025