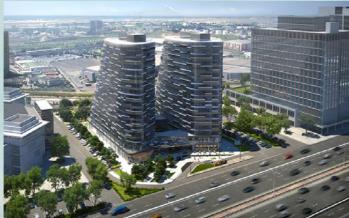

# Çiftçi Towers

The Çiftçi Towers project, designed by British National John McAslan, located in Istanbul-Zincirlikuyu and comprised of 2 towers with 10 underground and 45 above ground floors has a construction area of 292,000 m². The project is being built with above the line quality materials. The project includes a 2,500 vehicle parking lot, 84,000 m² residence, 10,000 m² office and 68,000 m² Mall area. All finishing works for the Residence-Office tower, Mall and parking lot has been undertaken by our company.

Job : Architectural finishing works

**Employer**: Türkerler İnşaat A.Ş.

**Location** : Zincirlikuyu / ISTANBUL

Construction

**Area** : 146.000 m<sup>2</sup>

**Start** : 2015

Delivery: 2018