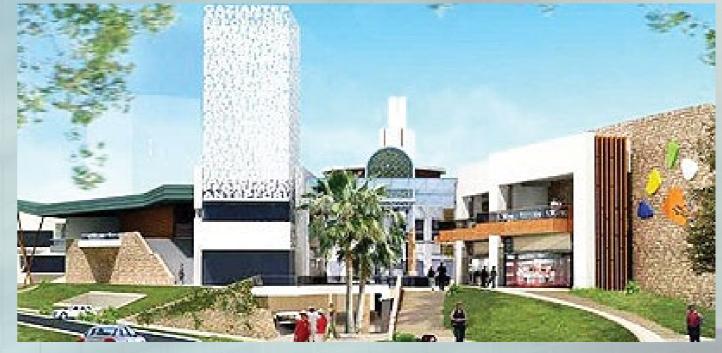

# Forum Mall Gaziantep

This project with 44,000 m² rentable area, which is a Multi Development Turkey investment, will be home to many national and international shops. The Forum Gaziantep with 3 floor of shopping and entertainment, has a multi theatre cinema complex, a hypermarket, a building supplies market, restaurants and an approximately 1,500 vehicle capacity parking lot.

Job : Finishing works contractor

Employer : KORAY İnşaat

San. ve Tic. A.Ş.

Location : Gaziantep

Construction

**Area** : 72.500 m<sup>2</sup>

**Start** : 2013

Delivery : 2013