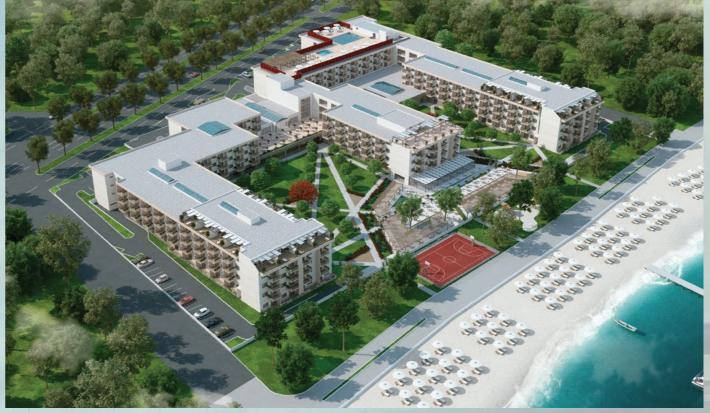

# **Nurhayat Hotel Project**

Nurhayat Hotel Project, located in Edremit district of Balıkesir province, will be constructed as a 5-star hotel with a thermal water system, which will serve 300 people with a total of 141 rooms, 131 standard rooms and 10 suites. Social facilities of the hotel include indoor and outdoor swimming pools, restaurant, cafeteria, cure centers (Turkish bath, steam room, salt room, mud bath, massage parlours, sauna, etc.), gym, meeting and seminar rooms, health units, prayer room, children's playground. areas, markets etc. The project, which includes the units, was undertaken by our company as the main contractor on a turnkey basis.

Job : Turnkey Delivery Main Contractor

**Employer**: YAŞAR YALÇIN

Location : Edremit / BALIKESİR

Construction

**Area** : 13.325 m<sup>2</sup>

**Start** : 2021

Delivery: 2022