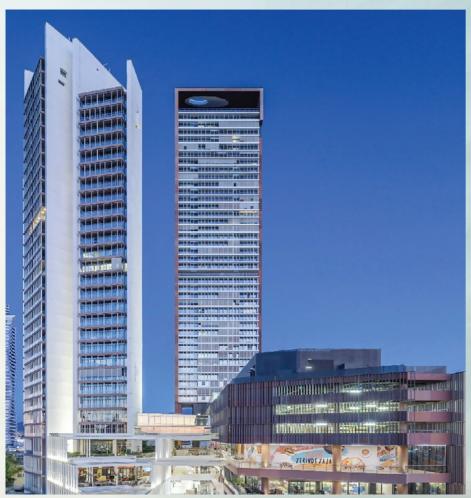

### Istanbul Finance Center

The architectural concept of this mixed use project with a construction area of 70,000 m² comprised of offices and commercial areas 115 m high and 27 floors at the Istanbul Finance Center, which will become the capital of finance with its proximity to the city's main arteries, was done by HOK (Chicago) and the construction drawings were prepered by DOME + Partners and the prime contractor was undertaken as a turnkey delivery project by our company

# Tahincioğlu Real Estate Nidakule Ataşehir South

Nida Ataşehir, which was designed by Swanke Hayden Connell Architects, rises 105 m tall and is comprised of 25 floors, is an A Plus office project per "Leed" criteria with a TOKİ and Emlak Konut GYO revenue sharing model in Ataşehir, one of the most popular district of Istanbul's Asian side.