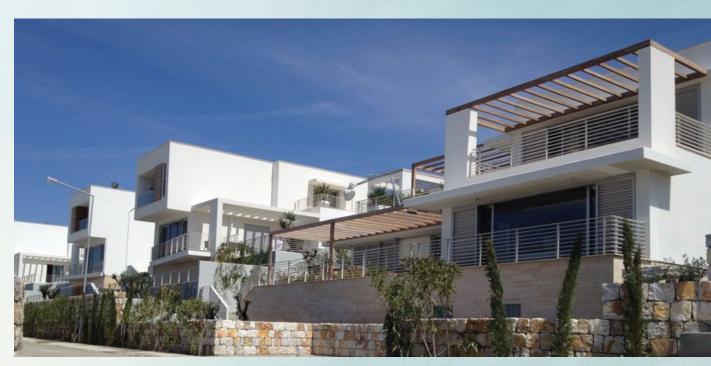

# İzmir İzmir

Urla Zeytinalanı project, which is a Soyak Real Estate investment on an area of 150,000 m², is comprised of artificial made pond, swimming pool, fitness-spa center and sports fields with a total of 218 with the villas. The first phase of this special three phase project of "Club House" concept modern architecture villas and with yards and terraces was constructed along with the grounds as a turnkey project.

Job : Main Contractor

**Employer** : Soyak Real Estate A.Ş.

Location : Urla / IZMIR

Construction

**Area** : 2.500 m<sup>2</sup>

**Start** : 2011

Delivery : 2012