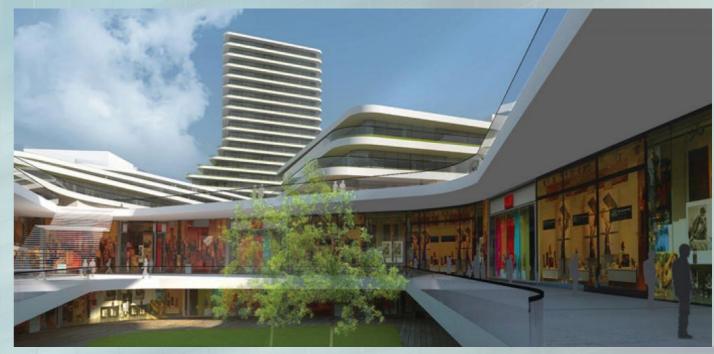

# Forum Mall Gaziantep

This project with 44,000 m² rentable area, which is a Multi Development Turkey investment, will be home to many national and international shops. The Forum Gaziantep with 3 floor of shopping and entertainment, has a multi theatre cinema complex, a hypermarket, a building supplies market, restaurants and an approximately 1,500 vehicle capacity parking lot.

Job : Finishing works contractor

Employer : KORAY İnşaat

San. ve Tic. A.Ş.

Location : Gaziantep

Construction

**Area** : 72.500 m<sup>2</sup>

**Start** : 2013

Delivery : 2013