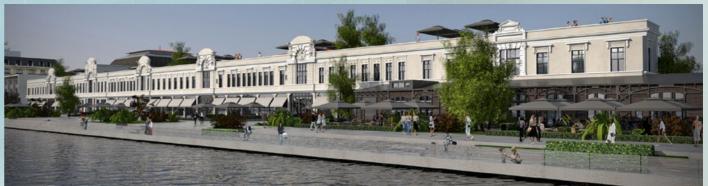

# Galataport İstanbul

The Galataport Project with a construction area of 365,000 m² being built under the partnership of Doğuş Group and Bilgili Holding, is the new gateway of Istanbul opening out to the world. A modern port is being built with a new cover system being applied for the first time in the world and the 29,000 m² underground terminal connected to this. Also the Galataport Istanbul spanning over 1.2 km of coast will contribute to tourism with everything from culture and arts to museums, gastronomy and shopping.

In the scope of the Galataport Project:

- 118,000 m<sup>2</sup> of the shell and detailed work in the Salı Pazarı portion
- 16,497.57 m<sup>2</sup> of the shell and detailed work at the Paket Postane
- 20,187 m<sup>2</sup> of the shell construction in the hotel portion has been undertaken by our company