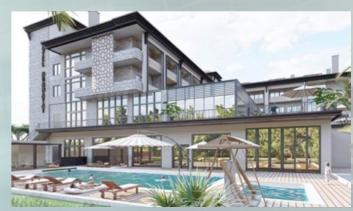

# **Nurhayat Hotel Project**

Nurhayat Hotel Project, located in Edremit district of Balıkesir province, will be constructed as a 5-star hotel with a thermal water system, which will serve 300 people with a total of 141 rooms, 131 standard rooms and 10 suites. Social facilities of the hotel include indoor and outdoor swimming pools, restaurant, cafeteria, cure centers (Turkish bath, steam room, salt room, mud bath, massage parlours, sauna, etc.), gym, meeting and seminar rooms, health units, prayer room, children's playground. areas, markets etc. The project, which includes the units, was undertaken by our company as the main contractor on a turnkey basis.

Job : Turnkey Delivery Main Contractor

**Employer**: YAŞAR YALÇIN

Location : Edremit / BALIKESİR

Construction

**Area** : 13.325 m<sup>2</sup>

**Start** : 2021

Delivery: 2022