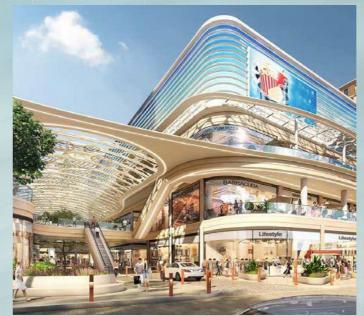

# Akzirve Topkapı

With its extraordinary architecture, lush parks, social and cultural riches, 5 blocks with a construction area of 400.000 m² in the Akzirve Topkapı Project, which is a mixed concept of residence, shopping mall and office, rising in Topkapı, one of the historical locality of İstanbul, has been undertaken by our company on a turnkey basis.

# İŞ GYO **Ege Perla Mall**

The Ege PERLA mixed use project designed by İş Gayrimenkul Yatırım Ortaklığı A.Ş. in Konak Izmir as a shopping, business and living center with about 26,000 m² in leasable space, includes select shops in a semi open architecture. The project includes homes and offices in different sizes from 1+1 to 5+1 executive and different types with a spectacular view of the bay in addition to the shops. The design of Ege Perla, the first mixed project in the region, was done by Emre Arolat with inspiration from a traditional life style. In the scope of this mall project the turnkey delivery decoration, detailed structure plumbing work and fitout technical support works were undertaken by our company.