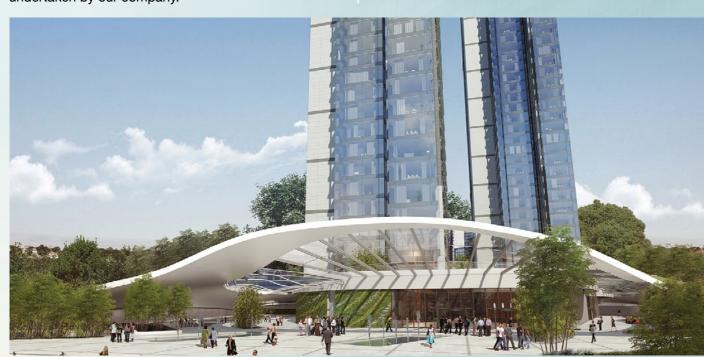

# Aircraft Maintenance Hangar & Auxiliary Facilities Project Stage 1

This is the hangar and auxiliary facilities project of Pegasus Hava Taşımacılığı A.Ş., one of the largest airline companies in Turkey, located in Sabiha Gökçen Airport with a construction area of 37.000 m² and an apron area of 12.000 m². The project includes an aircraft maintenance hangar and auxiliary facilities to serve these areas.

Job : Excavation, Ground Improvement & Rough

Construction Works & Services

**Employer**: Pegasus Hava Taşımacılığı A.Ş.

Location : Sabiha Gökçen Havalimanı

Pendik / İst.

Construction

**Area** : 37.000 m<sup>2</sup>