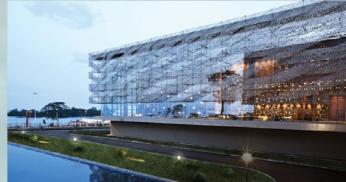

# Aircraft Maintenance Middle Hangar & Auxiliary Facilities Project

This is the hangar and auxiliary facilities project of Pegasus Hava Taşımacılığı A.Ş., one of the largest airline companies in Turkey, located in Sabiha Gökçen Airport with a construction area of 17.500 m² and an apron area of 16.000 m². The project includes two aircraft maintenance hangars, an aircraft paint hangar and auxiliary facilities to serve these areas.

Job : Design & Built Turnkey

Employer : Pegasus Hava Taşımacılığı A.Ş.

Location : Sabiha Gökçen Havalimanı

Pendik / İst.

Construction

Area : 17.500 m<sup>2</sup>
Apron Area : 16.000 m<sup>2</sup>

Start : JANUARY 2025

**Delivery**: DECEMBER 2025