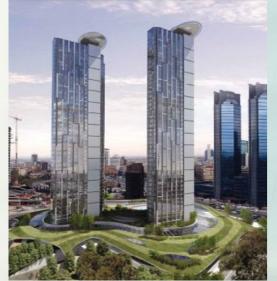

# AFK Sistema Holding **Siemens Towers**

The office building project in the Center of Moscow, which is a joint investment of AFK Sistema Holding and Siemens are comprisal of 2 numbers 44 floors towers having a 5 floor common parking lot and 29 floors above ground. One of these towers will be used as Siemens's Russian headquarters building. A modern architectural design and the latest technology engineering systems and technical concepts have been implemented in this project.

Job : Superstructure contractor

**Employer**: Top-Floor Invest Holding

Location : Moscow / RUSSIA

Construction

Area : 110.000 m<sup>2</sup>

**Start** : 2007

Delivery : 2008