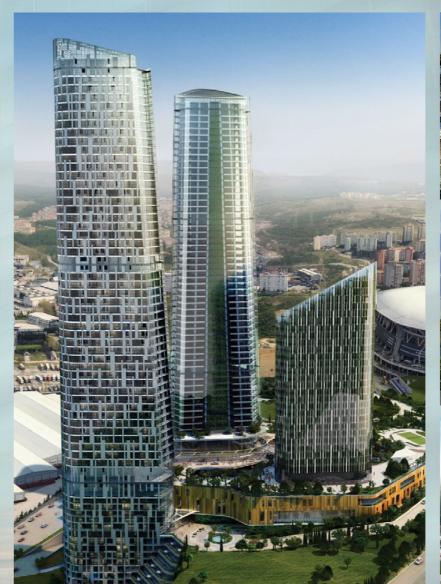

# Çiftçi Towers

The Çiftçi Towers project, designed by British National John McAslan, located in Istanbul-Zincirlikuyu and comprised of 2 towers with 10 underground and 45 above ground floors has a construction area of 292,000 m². The project is being built with above the line quality materials. The project includes a 2,500 vehicle parking lot, 84,000 m² residence, 10,000 m² office and 68,000 m² Mall area. All finishing works for the Residence-Office tower, Mall and parking lot has been undertaken by our company.