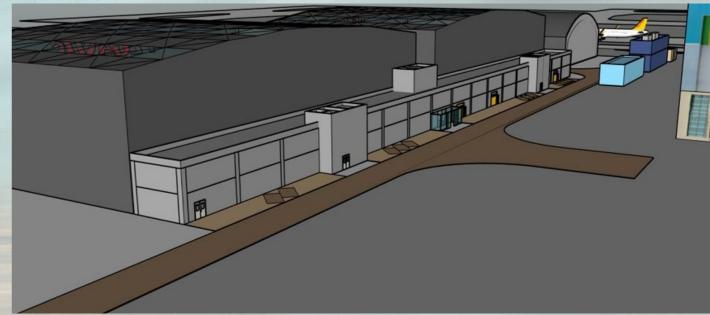

# Aircraft Maintenance Hangar & Auxiliary Facilities Project Stage 1

This is the hangar and auxiliary facilities project of Pegasus Hava Taşımacılığı A.Ş., one of the largest airline companies in Turkey, located in Sabiha Gökçen Airport with a construction area of 37.000 m² and an apron area of 12.000 m². The project includes an aircraft maintenance hangar and auxiliary facilities to serve these areas.

Job : Excavation, Ground Improvement & Rough

Construction Works & Services

**Employer**: Pegasus Hava Taşımacılığı A.Ş.

Location : Sabiha Gökçen Havalimanı

Pendik / İst.

Construction

**Area** : 37.000 m<sup>2</sup>

**Apron Area** : 12.000 m<sup>2</sup> **Start** : MARCH 2025

Delivery: DECEMBER 2025