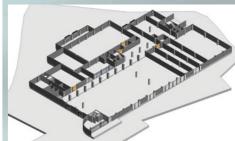

# Aircraft Maintenance Middle Hangar & Auxiliary Facilities Project

This is the hangar and auxiliary facilities project of Pegasus Hava Taşımacılığı A.Ş., one of the largest airline companies in Turkey, located in Sabiha Gökçen Airport with a construction area of 17.500 m² and an apron area of 16.000 m². The project includes two aircraft maintenance hangars, an aircraft paint hangar and auxiliary facilities to serve these areas.

Job : Design & Built Turnkey

Employer : Pegasus Hava Taşımacılığı A.Ş.

Location : Sabiha Gökçen Havalimanı

Pendik / İst.

Construction

Area : 17.500 m<sup>2</sup>
Apron Area : 16.000 m<sup>2</sup>

Start : JANUARY 2025

**Delivery**: DECEMBER 2025