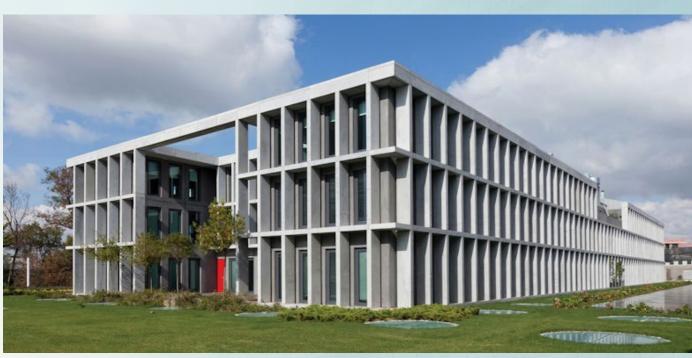

# Doğan Holding Headquarters Building

The new management headquarters building of Doğan Holding is a Nevzat Sayın Mimarlık design that uses bare concrete in every form in this unique structure despite having 3 floors of underground offices, the cafeteria, seminar room, conference room, library an gym which are locatel around a common foyer area, receive daylight.