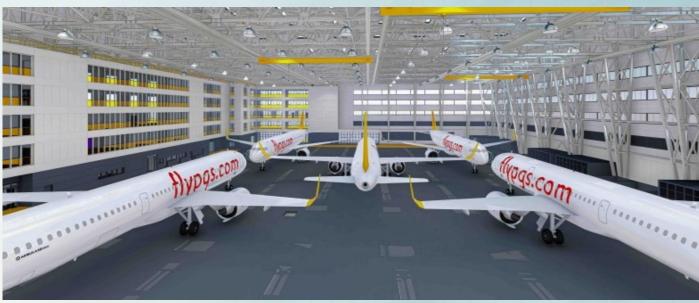

# PEGASUS HAVA TAŞIMACILIĞI A.Ş.

# Aircraft Maintenance Hangar & Auxiliary Facilities Project Stage 1

This is the hangar and auxiliary facilities project of Pegasus Hava Taşımacılığı A.Ş., one of the largest airline companies in Turkey, located in Sabiha Gökçen Airport with a construction area of 37.000 m² and an apron area of 12.000 m². The project includes an aircraft maintenance hangar and auxiliary facilities to serve these areas.

Job : Excavation, Ground Improvement & Rough

Construction Works & Services

**Employer**: Pegasus Hava Taşımacılığı A.Ş.

Location : Sabiha Gökçen Havalimanı

Pendik / İst.

Construction

**Area** : 37.000 m<sup>2</sup>

**Apron Area** : 12.000 m<sup>2</sup> **Start** : MARCH 2025

Delivery: DECEMBER 2025