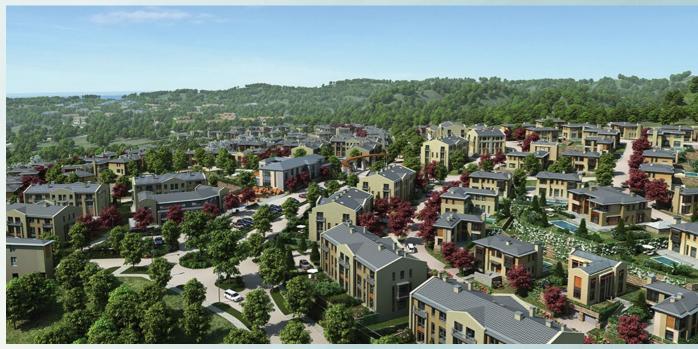

# İzmir İzmir

Urla Zeytinalanı project, which is a Soyak Real Estate investment on an area of 150,000 m², is comprised of artificial made pond, swimming pool, fitness-spa center and sports fields with a total of 218 with the villas. The first phase of this special three phase project of "Club House" concept modern architecture villas and with yards and terraces was constructed along with the grounds as a turnkey project.

Job : Main Contractor

**Employer** : Soyak Real Estate A.Ş.

Location : Urla / IZMIR

Construction

**Area** : 2.500 m<sup>2</sup>

**Start** : 2011

Delivery : 2012