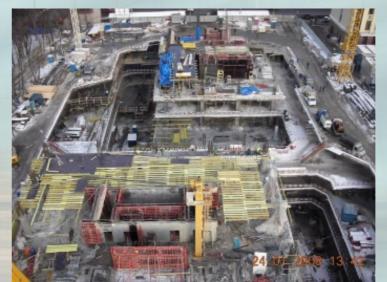

# Aircraft Maintenance Hangar & Auxiliary Facilities Project Stage 1

This is the hangar and auxiliary facilities project of Pegasus Hava Taşımacılığı A.Ş., one of the largest airline companies in Turkey, located in Sabiha Gökçen Airport with a construction area of 37.000 m² and an apron area of 12.000 m². The project includes an aircraft maintenance hangar and auxiliary facilities to serve these areas.

Job : Excavation, Ground Improvement & Rough

Construction Works & Services

**Employer**: Pegasus Hava Taşımacılığı A.Ş.

Location : Sabiha Gökçen Havalimanı

Pendik / İst.

Construction

**Area** : 37.000 m<sup>2</sup>

**Apron Area** : 12.000 m<sup>2</sup> **Start** : MARCH 2025

Delivery: DECEMBER 2025