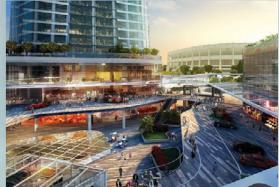

# Çiftçi Towers

The Çiftçi Towers project, designed by British National John McAslan, located in Istanbul-Zincirlikuyu and comprised of 2 towers with 10 underground and 45 above ground floors has a construction area of 292,000 m². The project is being built with above the line quality materials. The project includes a 2,500 vehicle parking lot, 84,000 m² residence, 10,000 m² office and 68,000 m² Mall area. All finishing works for the Residence-Office tower, Mall and parking lot has been undertaken by our company.