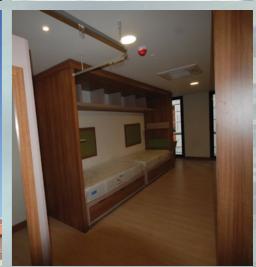

# Florya Culture Center and Dormitory

This unique and complex structure containing special spaces and functions with high quality and comfort level is being built on an area of 5.000 m². The cultural center is comprised of components such as 200 person conference and theatre hall, a 250 person multipurpose meeting room, art workshops, etc. The 200 person dormitory is comprised of outdoor sports and fitness gyms, study halls, a cafeteria, kitchen and eating area, etc. and has been undertaken as a turnkey project.

Job : Main Contractor

**Employer**: NTA Yapı End. Ltd. Şti.

Location : Florya / ISTANBUL

Construction

**Area** : 10.000 m<sup>2</sup>

**Start** : 2015

Delivery: 2016