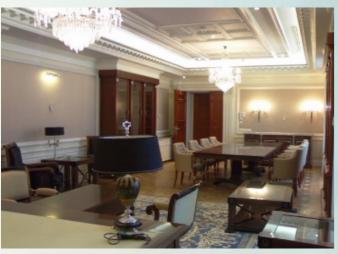

# AFK Sistema Holding *Headquarters Building*

The general headquarters building of One of the Russia's largest holdings, AFK Sistema Holding, is located in Moscow directly across from the Kremlin. The renovation of the historical building and renewal work on the new annex building were done as a turnkey project.

**Job** : Turnkey contracting

**Employer**: AFK Sistema Holding

Location : Moscow / RUSSIA

Construction

**Area** : 12.500 m<sup>2</sup>

**Start** : 2005

Delivery : 2006