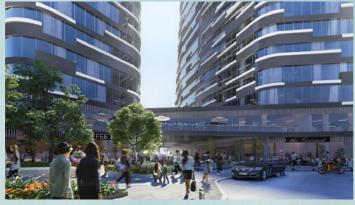

# Nivo Ataköy Project

The Nivo Ataköy Project, design of which was chosen in a competition of 5 international companies, was developed by Cathay Group & Leadership Development. The project, which was established on an area of 12,689 m² in the form of two blocks with 21 floors each, is comprised of 314 home and 73 commercial units. The first 4 floors are commercial area and the upper 16 levels are home offices & residences. This project is being built by Perspektif Yapı as a turnkey project.

Job : Main contractor of

the turnkey project

**Employer** : Cathay Real Estate A.Ş.

Leadership Development Ltd. Şti.

Location : Ataköy / ISTANBUL

Construction

**Area** : 53.345 m<sup>2</sup>

**Start** : 2017 **Delivery** : 2018