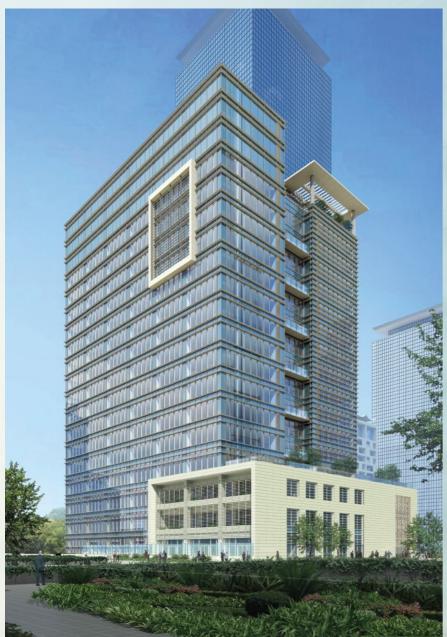

### Istanbul Finance Center

The architectural concept of this mixed use project with a construction area of 70,000 m² comprised of offices and commercial areas 115 m high and 27 floors at the Istanbul Finance Center, which will become the capital of finance with its proximity to the city's main arteries, was done by HOK (Chicago) and the construction drawings were prepered by DOME + Partners and the prime contractor was undertaken as a turnkey delivery project by our company

Job : Turnkey Delivery Main Contractor

**Employer** : İŞ GYO A.Ş.

**Location** : Ataşehir / ISTANBUL

Construction

**Area** : 70.000 m<sup>2</sup>

**Start** : 2021

Delivery : 2022