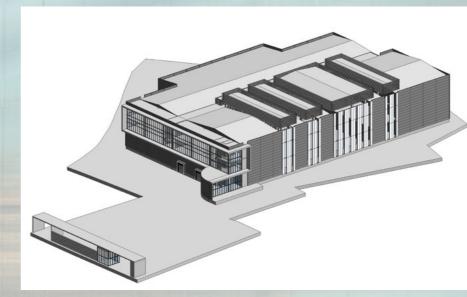

# Florya Culture Center and Dormitory

This unique and complex structure containing special spaces and functions with high quality and comfort level is being built on an area of 5.000 m². The cultural center is comprised of components such as 200 person conference and theatre hall, a 250 person multipurpose meeting room, art workshops, etc. The 200 person dormitory is comprised of outdoor sports and fitness gyms, study halls, a cafeteria, kitchen and eating area, etc. and has been undertaken as a turnkey project.

Job : Main Contractor

**Employer**: NTA Yapı End. Ltd. Şti.

Location : Florya / ISTANBUL

Construction

**Area** : 10.000 m<sup>2</sup>

**Start** : 2015

Delivery: 2016