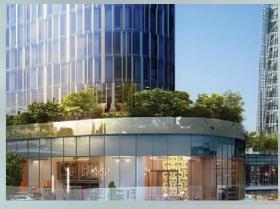

# Çiftçi Towers

The Çiftçi Towers project, designed by British National John McAslan, located in Istanbul-Zincirlikuyu and comprised of 2 towers with 10 underground and 45 above ground floors has a construction area of 292,000 m². The project is being built with above the line quality materials. The project includes a 2,500 vehicle parking lot, 84,000 m² residence, 10,000 m² office and 68,000 m² Mall area. All finishing works for the Residence-Office tower, Mall and parking lot has been undertaken by our company.