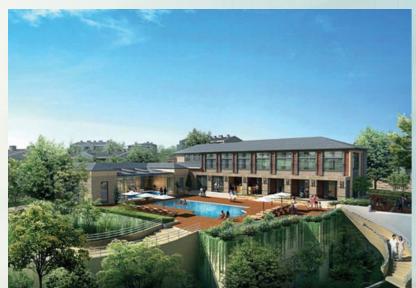

# Körfez Holiday Village

This luxury holiday village project comprised of 328 hotel rooms, outdoor-indoor pools, a Turkish bath and social facilities in the Edremit Bay, was planned on a property measuring 29,934 m². The main contracting for this project with the mixed summer and the year round serving thermal pool concept, was undertaker by Perspektif Yapı.

Job : Main Contractor Employer : KÖRFEZ GYO A.Ş.

Location : Güre / BALIKESIR

Construction

**Area** : 50.000 m<sup>2</sup>

**Start** : 2016

Delivery : 2017