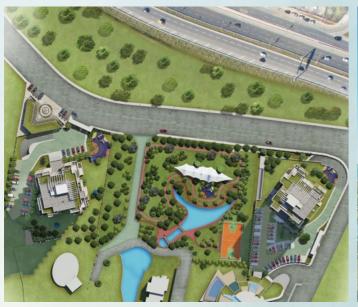

# Akzirve Topkapı

With its extraordinary architecture, lush parks, social and cultural riches, 5 blocks with a construction area of 400.000 m² in the Akzirve Topkapı Project, which is a mixed concept of residence, shopping mall and office, rising in Topkapı, one of the historical locality of İstanbul, has been undertaken by our company on a turnkey basis.