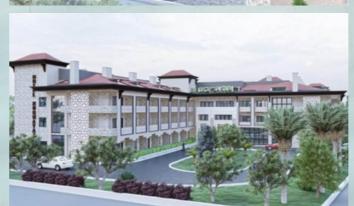

# **Nurhayat Hotel Project**

Nurhayat Hotel Project, located in Edremit district of Balıkesir province, will be constructed as a 5-star hotel with a thermal water system, which will serve 300 people with a total of 141 rooms, 131 standard rooms and 10 suites. Social facilities of the hotel include indoor and outdoor swimming pools, restaurant, cafeteria, cure centers (Turkish bath, steam room, salt room, mud bath, massage parlours, sauna, etc.), gym, meeting and seminar rooms, health units, prayer room, children's playground. areas, markets etc. The project, which includes the units, was undertaken by our company as the main contractor on a turnkey basis.

Job : Turnkey Delivery Main Contractor

**Employer**: YAŞAR YALÇIN

Location : Edremit / BALIKESİR

Construction

**Area** : 13.325 m<sup>2</sup>

**Start** : 2021

Delivery: 2022