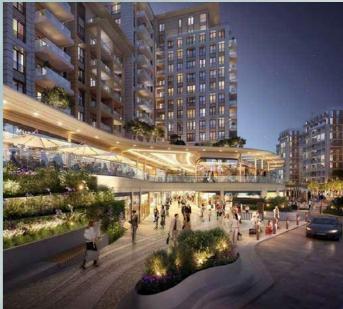

# Akzirve Topkapı

With its extraordinary architecture, lush parks, social and cultural riches, 5 blocks with a construction area of 400.000 m² in the Akzirve Topkapı Project, which is a mixed concept of residence, shopping mall and office, rising in Topkapı, one of the historical locality of İstanbul, has been undertaken by our company on a turnkey basis.

# İbrahim Polat Holding Piyalepaşa İstanbul

Piyalepaşa Istanbul, which was built with Polat's 60 years of experience, is a home, residence, hotel, office and shopping street multipurpose project.

Built on a property measuring 82,000 m², Piyalepaşa Istanbul was designed with mostly Seljuk and Ottoman architecture inspiration. Aiming to create a difference with an environmental approach, this project will be one of the first in the World and Turkey to have a "Leed Neighborhood Development" certificate.