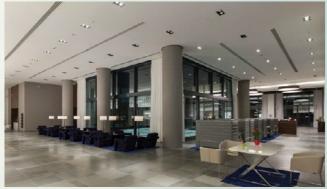

# WorkINN Hotel Tuzla/ISTANBUL

The WorkINN Hotel project, an Uyar Group of Companies investment with 162 rooms and 251 beds, is comprised of meeting and conference rooms, a business center, a restaurant, café-bar, pool and fitness center. The Feng Shui concept interior design of this Leed Gold certified smart building with the Çinici Architecture signature has been done by deerArchitects.

**Job** : Turnkey construction work

**Employer**: Transvaro Elekt.

San. ve Tic. A.Ş.

Location : Tuzla / ISTANBUL

Construction

**Area** : 27.500 m<sup>2</sup>

**Start** : 2011

Delivery : 2013