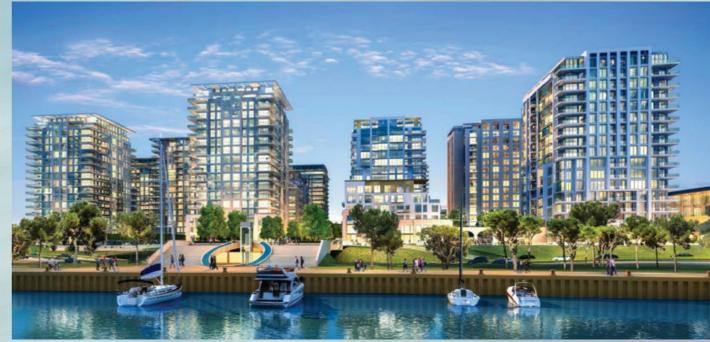

### Boka Place

Boka Place Project, operated by Adriatic Marinas D.O.O, owned by Dubai-based Investment Corporation of Dubai, is a mixed project consisting of hotel, residential and commercial blocks with a construction area of 75,000 m², located at the heart of the Porto Montenegro Project, which is an attraction point for visitors. The architectural concept of this mixed-use project was made by Holder Mathias Architects. **PERSPEKTIF YAPI** has undertaken the project as the main contractor on a turnkey basis.

Job : Turnkey Delivery Main Contractor

**Employer** : Adriatic Marinas D.O.O

Location : Tivat / MONTENEGRO

Construction

**Area** : 75.000 m<sup>2</sup>

**Start** : 2022

Delivery : 2024