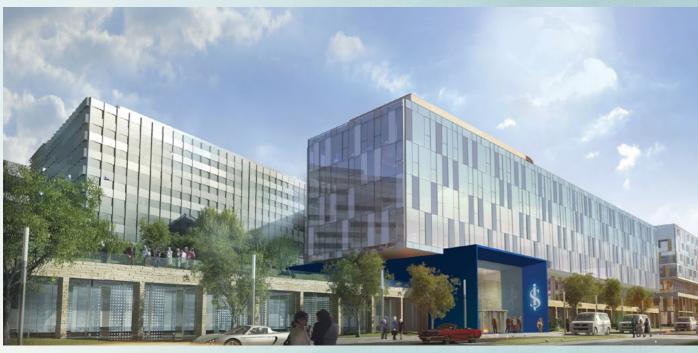

### Istanbul Finance Center

The architectural concept of this mixed use project with a construction area of 70,000 m² comprised of offices and commercial areas 115 m high and 27 floors at the Istanbul Finance Center, which will become the capital of finance with its proximity to the city's main arteries, was done by HOK (Chicago) and the construction drawings were prepered by DOME + Partners and the prime contractor was undertaken as a turnkey delivery project by our company

Job : Turnkey Delivery Main Contractor

**Employer** : İŞ GYO A.Ş.

**Location** : Ataşehir / ISTANBUL

Construction

**Area** : 70.000 m<sup>2</sup>

**Start** : 2021

Delivery : 2022