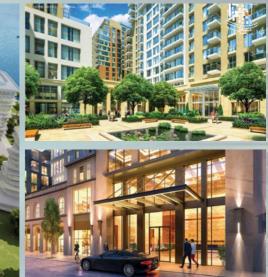

### Boka Place

Boka Place Project, operated by Adriatic Marinas D.O.O, owned by Dubai-based Investment Corporation of Dubai, is a mixed project consisting of hotel, residential and commercial blocks with a construction area of 75,000 m², located at the heart of the Porto Montenegro Project, which is an attraction point for visitors. The architectural concept of this mixed-use project was made by Holder Mathias Architects. **PERSPEKTIF YAPI** has undertaken the project as the main contractor on a turnkey basis.

# Akzirve Topkapı

With its extraordinary architecture, lush parks, social and cultural riches, 5 blocks with a construction area of 400.000 m² in the Akzirve Topkapı Project, which is a mixed concept of residence, shopping mall and office, rising in Topkapı, one of the historical locality of İstanbul, has been undertaken by our company on a turnkey basis.

### Istanbul Finance Center

The architectural concept of this mixed use project with a construction area of 70,000 m² comprised of offices and commercial areas 115 m high and 27 floors at the Istanbul Finance Center, which will become the capital of finance with its proximity to the city's main arteries, was done by HOK (Chicago) and the construction drawings were prepered by DOME + Partners and the prime contractor was undertaken as a turnkey delivery project by our company