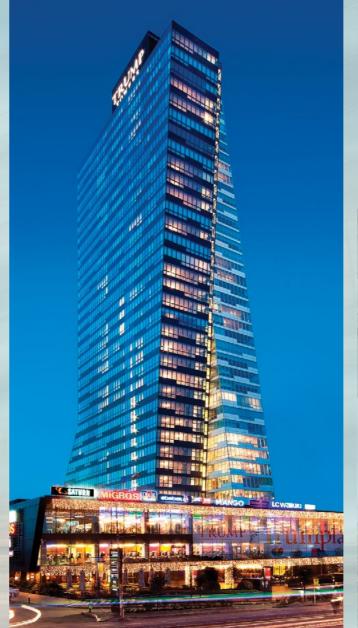

# Trump Towers

### Residence - Office - Mall

The Trump Towers Istanbul complex, a symbol of luxury and quality designed by Brigitte Weber Architects and comprised of 2 towers each 50 floors with residences and offices and a shopping mall, has 40,000 m² residences, 40,000 m² offices,

a 75,000 m² shopping mall and 110,000 m² parking lot and common spaces all totaling 265,000 m² of

indoor space.

Job : Finishing works and

decoration work contractor

Employer : D-Yapı İnş. San.ve Tic. A.Ş.

Location : Şişli / ISTANBUL

Construction

**Area** : 265.000 m<sup>2</sup>

**Start** : 2009

Delivery: 2011