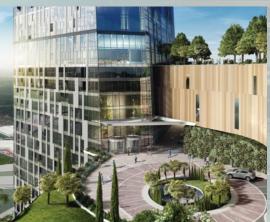

# Çiftçi Towers

The Çiftçi Towers project, designed by British National John McAslan, located in Istanbul-Zincirlikuyu and comprised of 2 towers with 10 underground and 45 above ground floors has a construction area of 292,000 m². The project is being built with above the line quality materials. The project includes a 2,500 vehicle parking lot, 84,000 m² residence, 10,000 m² office and 68,000 m² Mall area. All finishing works for the Residence-Office tower, Mall and parking lot has been undertaken by our company.