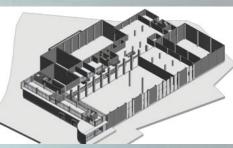

# Aircraft Maintenance Hangar & Auxiliary Facilities Project Stage 1

This is the hangar and auxiliary facilities project of Pegasus Hava Taşımacılığı A.Ş., one of the largest airline companies in Turkey, located in Sabiha Gökçen Airport with a construction area of 37.000 m² and an apron area of 12.000 m². The project includes an aircraft maintenance hangar and auxiliary facilities to serve these areas.

Job : Excavation, Ground Improvement & Rough

Construction Works & Services

**Employer**: Pegasus Hava Taşımacılığı A.Ş.

Location : Sabiha Gökçen Havalimanı

Pendik / İst.

Construction

**Area** : 37.000 m<sup>2</sup>

**Apron Area** : 12.000 m<sup>2</sup> **Start** : MARCH 2025

Delivery: DECEMBER 2025