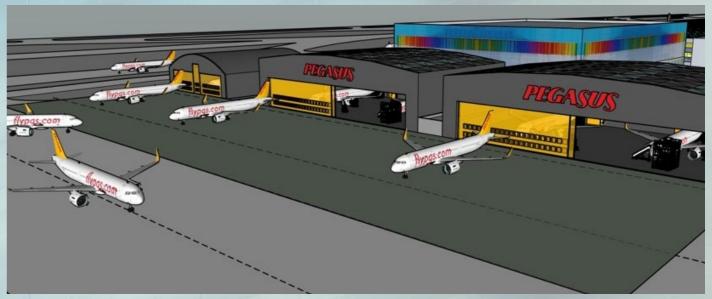

# PEGASUS HAVA TAŞIMACILIĞI A.Ş.

# Aircraft Maintenance Middle Hangar & Auxiliary Facilities Project

This is the hangar and auxiliary facilities project of Pegasus Hava Taşımacılığı A.Ş., one of the largest airline companies in Turkey, located in Sabiha Gökçen Airport with a construction area of 17.500 m² and an apron area of 16.000 m². The project includes two aircraft maintenance hangars, an aircraft paint hangar and auxiliary facilities to serve these areas.

Job : Design & Built Turnkey

Employer : Pegasus Hava Taşımacılığı A.Ş.

Location : Sabiha Gökçen Havalimanı

Pendik / İst.

Construction

Area : 17.500 m<sup>2</sup>
Apron Area : 16.000 m<sup>2</sup>

Start : JANUARY 2025

**Delivery**: DECEMBER 2025