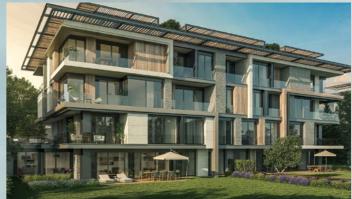

# İzmir İzmir

Urla Zeytinalanı project, which is a Soyak Real Estate investment on an area of 150,000 m², is comprised of artificial made pond, swimming pool, fitness-spa center and sports fields with a total of 218 with the villas. The first phase of this special three phase project of "Club House" concept modern architecture villas and with yards and terraces was constructed along with the grounds as a turnkey project.

Job : Main Contractor

**Employer** : Soyak Real Estate A.Ş.

Location : Urla / IZMIR

Construction

**Area** : 2.500 m<sup>2</sup>

**Start** : 2011

Delivery : 2012