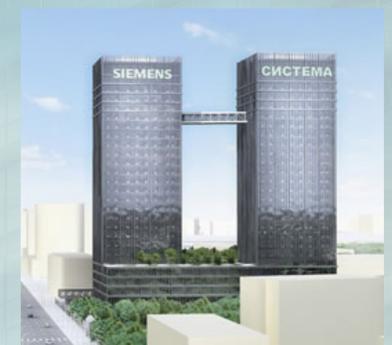

# AFK Sistema Holding **Siemens Towers**

The office building project in the Center of Moscow, which is a joint investment of AFK Sistema Holding and Siemens are comprisal of 2 numbers 44 floors towers having a 5 floor common parking lot and 29 floors above ground. One of these towers will be used as Siemens's Russian headquarters building. A modern architectural design and the latest technology engineering systems and technical concepts have been implemented in this project.

Job : Superstructure contractor

**Employer**: Top-Floor Invest Holding

Location : Moscow / RUSSIA

Construction

Area : 110.000 m<sup>2</sup>

**Start** : 2007

Delivery : 2008