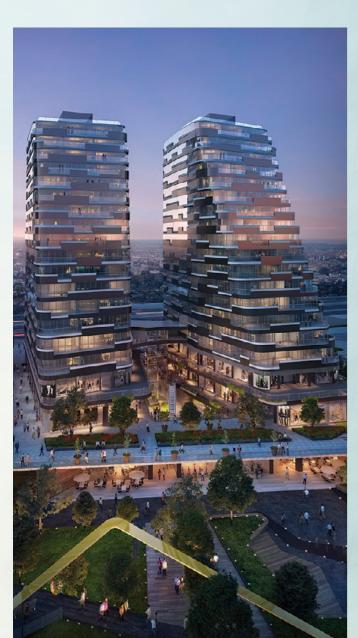

# Nivo Ataköy Project

The Nivo Ataköy Project, design of which was chosen in a competition of 5 international companies, was developed by Cathay Group & Leadership Development. The project, which was established on an area of 12,689 m² in the form of two blocks with 21 floors each, is comprised of 314 home and 73 commercial units. The first 4 floors are commercial area and the upper 16 levels are home offices & residences. This project is being built by Perspektif Yapı as a turnkey project.

Job : Main contractor of

the turnkey project

**Employer** : Cathay Real Estate A.Ş.

Leadership Development Ltd. Şti.

Location : Ataköy / ISTANBUL

Construction

**Area** : 53.345 m<sup>2</sup>

**Start** : 2017 **Delivery** : 2018