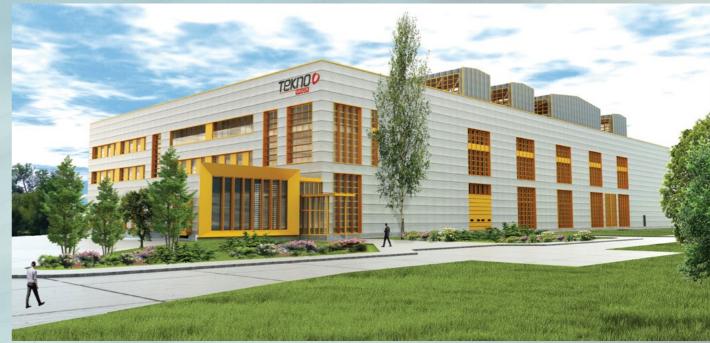

### Tekno Rubber Industry Kaynaşlı Factory

Tekno Rubber, ranks number 1 in Europe and 3<sup>rd</sup> in the world, with an annual production capacity of 7 million air brake system components Tekno Rubber currently manufacturing products that ensure driving safety in brake systems on over 15 million vehicles throughout the world. Superstructure Construction and Infrastructure works on this private factory on a 12,000 m² are has been contracted by our company as a turnkey delivery project.

Job : Superstructure construction & infrastructure contractor

(Turnkey project)

Employer : Tekno Kauçuk Sanayi A.Ş.

Location : Kaynaşlı / DÜZCE

Construction

Area : 12.000 m<sup>2</sup>

**Start** : 2016 **Delivery** : 2016