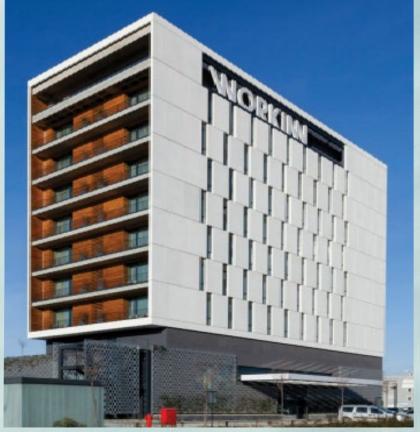

# WorkINN Hotel Tuzla/ISTANBUL

The WorkINN Hotel project, an Uyar Group of Companies investment with 162 rooms and 251 beds, is comprised of meeting and conference rooms, a business center, a restaurant, café-bar, pool and fitness center. The Feng Shui concept interior design of this Leed Gold certified smart building with the Çinici Architecture signature has been done by deerArchitects.

**Job** : Turnkey construction work

**Employer**: Transvaro Elekt.

San. ve Tic. A.Ş.

Location : Tuzla / ISTANBUL

Construction

**Area** : 27.500 m<sup>2</sup>

**Start** : 2011

Delivery : 2013