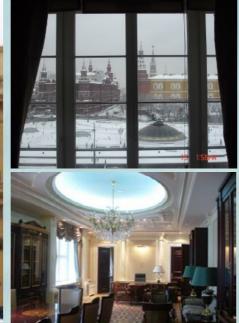

# AFK Sistema Holding *Headquarters Building*

The general headquarters building of One of the Russia's largest holdings, AFK Sistema Holding, is located in Moscow directly across from the Kremlin. The renovation of the historical building and renewal work on the new annex building were done as a turnkey project.

**Job** : Turnkey contracting

**Employer**: AFK Sistema Holding

Location : Moscow / RUSSIA

Construction

**Area** : 12.500 m<sup>2</sup>

**Start** : 2005

Delivery : 2006