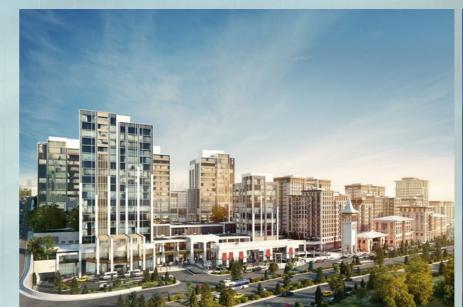

# İbrahim Polat Holding Piyalepaşa İstanbul

Piyalepaşa Istanbul, which was built with Polat's 60 years of experience, is a home, residence, hotel, office and shopping street multipurpose project.

Built on a property measuring 82,000 m², Piyalepaşa Istanbul was designed with mostly Seljuk and Ottoman architecture inspiration. Aiming to create a difference with an environmental approach, this project will be one of the first in the World and Turkey to have a "Leed Neighborhood Development" certificate.

Having a latural desing which includes lower buildings rather than skyscrapers, Piyalepaşa İstanbul was contracted to Perspektif Yapı as the main contracter.

**Job** : All civil works including

costruction & finishing works

**Employer**: Piyalepaşa Real Estate A.Ş.

Location : Beyoğlu / ISTANBUL

Construction

**Area** : 150.000 m<sup>2</sup>

**Start** : 2017

Delivery : 2018