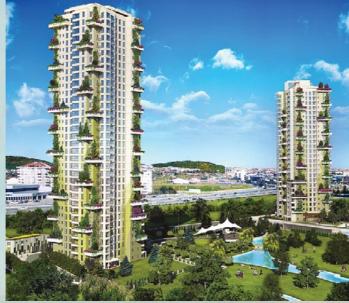

# Nivo Ataköy Project

The Nivo Ataköy Project, design of which was chosen in a competition of 5 international companies, was developed by Cathay Group & Leadership Development. The project, which was established on an area of 12,689 m² in the form of two blocks with 21 floors each, is comprised of 314 home and 73 commercial units. The first 4 floors are commercial area and the upper 16 levels are home offices & residences. This project is being built by Perspektif Yapı as a turnkey project.