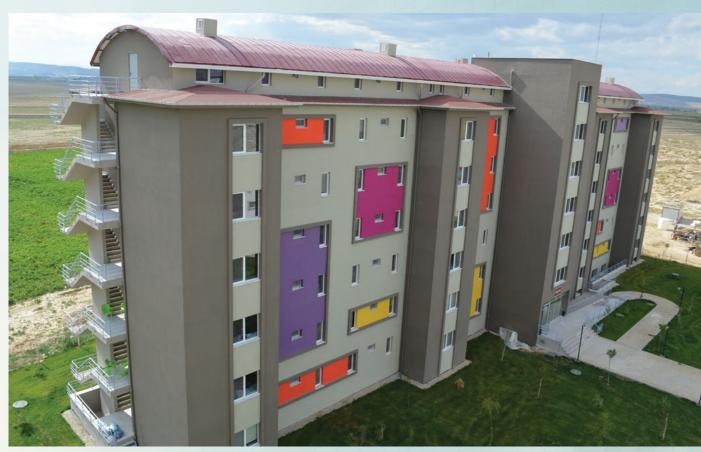

# Afyon Uniyurt Buildings and Social Facilities

The turnkey contract superstructure & finishing works, mechanical-electrical fixtures, infrastructure-landscaping) for the Build-Operate-Transfer model made by Astra Yapı in Afyon comprised of 4 dormitory buildings (500 rooms) and social facilities was started in 2011 by our company and completed phase by phase as per the investment plan and as a turnkey project.

Job : Main Contractor

**Employer** : Astra Yapı İşlet.

San. ve Tic. A.Ş.

**Location** : Afyonkarahisar

Construction

**Area** : 30.000 m<sup>2</sup>

Start : 2011 / 2012 / 2014 / 2015

**Delivery** : 2011 / 2012 / 2014 / 2015