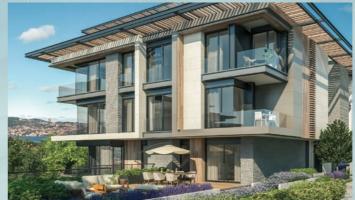

# İzmir İzmir

Urla Zeytinalanı project, which is a Soyak Real Estate investment on an area of 150,000 m², is comprised of artificial made pond, swimming pool, fitness-spa center and sports fields with a total of 218 with the villas. The first phase of this special three phase project of "Club House" concept modern architecture villas and with yards and terraces was constructed along with the grounds as a turnkey project.

Job : Main Contractor

**Employer** : Soyak Real Estate A.Ş.

Location : Urla / IZMIR

Construction

**Area** : 2.500 m<sup>2</sup>

**Start** : 2011

Delivery : 2012