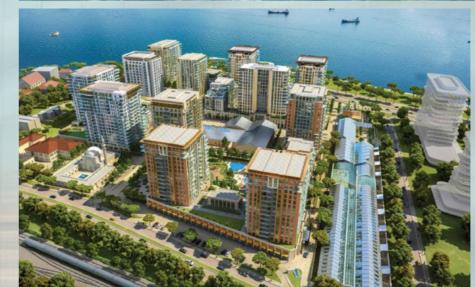

# İŞ GYO **Ege Perla Mall**

The Ege PERLA mixed use project designed by İş Gayrimenkul Yatırım Ortaklığı A.Ş. in Konak Izmir as a shopping, business and living center with about 26,000 m² in leasable space, includes select shops in a semi open architecture. The project includes homes and offices in different sizes from 1+1 to 5+1 executive and different types with a spectacular view of the bay in addition to the shops. The design of Ege Perla, the first mixed project in the region, was done by Emre Arolat with inspiration from a traditional life style. In the scope of this mall project the turnkey delivery decoration, detailed structure plumbing work and fitout technical support works were undertaken by our company.

**Job** : All finishing, facade, decoration

and fit out technical support

service works

**Employer**: İŞ GYO A.Ş.

**Location** : Konak / IZMIR

Construction

**Area** : 26.000 m<sup>2</sup>

**Start** : 2017 **Delivery** : 2017