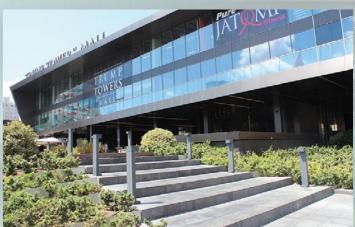

# Trump Towers

### Residence - Office - Mall

The Trump Towers Istanbul complex, a symbol of luxury and quality designed by Brigitte Weber Architects and comprised of 2 towers each 50 floors with residences and offices and a shopping mall, has 40,000 m² residences, 40,000 m² offices,

a 75,000 m² shopping mall and 110,000 m² parking lot and common spaces all totaling 265,000 m² of

indoor space.

Job : Finishing works and

decoration work contractor

Employer : D-Yapı İnş. San.ve Tic. A.Ş.

Location : Şişli / ISTANBUL

Construction

**Area** : 265.000 m<sup>2</sup>

**Start** : 2009

Delivery: 2011