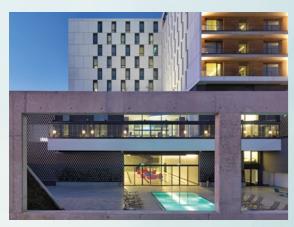

# Park Inn By Radisson Ataşehir

Our 4 star business hotel project, located in Ümraniye – Şerifali, Istanbul's rising star is only 5 minutes from the Finance Center and has 7,500 m² of indoor space and 127 rooms with a 260 bed capacity, 5 meeting rooms and a fitness – spa center. This project of which Perspektif Yapı is investment partner, has been completed in december 2017.

Job : Investor Contractor

Location : Şerifali - Ümraniye / ISTANBUL

Construction

Area : 7.500 m<sup>2</sup>

Start : 2016

Delivery : 2017

Perspektif Grup / Yapı / Konut / Otelcilik

Otelcilik / Konut / Yapı / Perspektif Grup