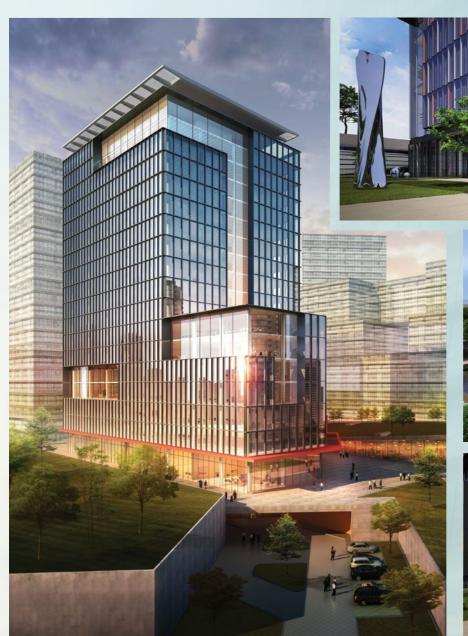

### Istanbul Finance Center

The architectural concept of this mixed use project with a construction area of 70,000 m² comprised of offices and commercial areas 115 m high and 27 floors at the Istanbul Finance Center, which will become the capital of finance with its proximity to the city's main arteries, was done by HOK (Chicago) and the construction drawings were prepered by DOME + Partners and the prime contractor was undertaken as a turnkey delivery project by our company

Job : Turnkey Delivery Main Contractor

**Employer** : İŞ GYO A.Ş.

**Location** : Ataşehir / ISTANBUL

Construction

**Area** : 70.000 m<sup>2</sup>

**Start** : 2021

Delivery : 2022