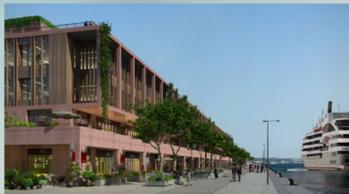

# Galataport İstanbul

The Galataport Project with a construction area of 365,000 m² being built under the partnership of Doğuş Group and Bilgili Holding, is the new gateway of Istanbul opening out to the world. A modern port is being built with a new cover system being applied for the first time in the world and the 29,000 m² underground terminal connected to this. Also the Galataport Istanbul spanning over 1.2 km of coast will contribute to tourism with everything from culture and arts to museums, gastronomy and shopping.

In the scope of the Galataport Project:

- 118,000 m<sup>2</sup> of the shell and detailed work in the Salı Pazarı portion
- 16,497.57 m<sup>2</sup> of the shell and detailed work at the Paket Postane
- 20,187 m<sup>2</sup> of the shell construction in the hotel portion has been undertaken by our company